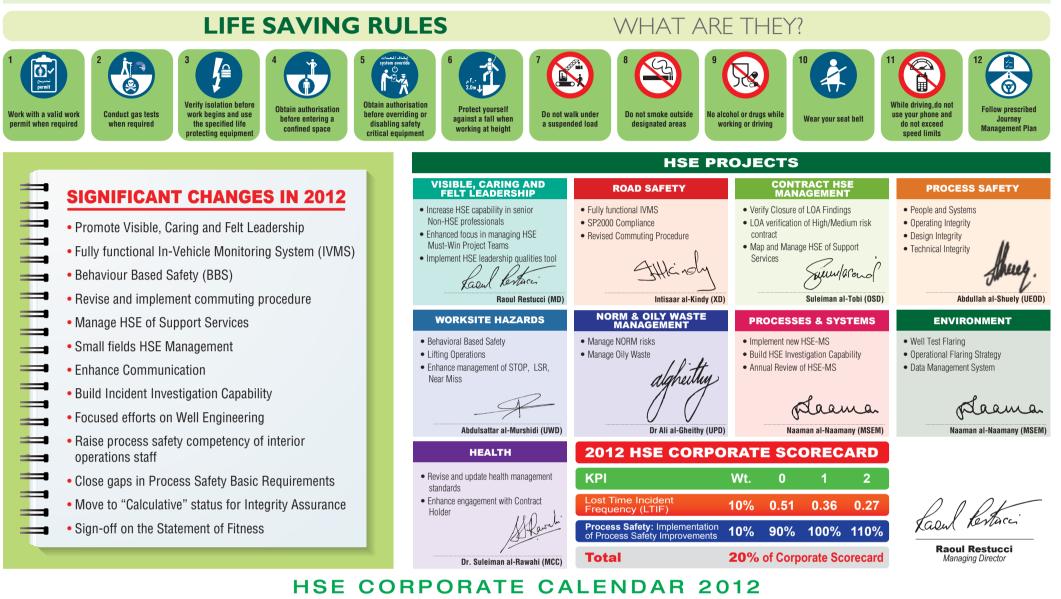

## **MD's Messsage on HSE**

I want to make sure all our staff and contractors working with PDO clearly understand that Health, Safety and the Environment (HSE) is an over-arching priority for me which is integrally linked to the definition of success. We have many key performance indicators and we all want to attain production, reserves, costs and other targets, but what I want above all, is to make sure that in delivering these targets, each and every one of you, PDO staff, contractors and our neighbours, are safe and unhurt and have the opportunity to share success stories with your friends, family and loved ones at the end of each day and at the end of every rotation.

## **Raoul Restucci** Managing Director

| Corporate HSE-MS Audits                                                 | MSE53   |                                       |         |       |        |        |     |             |        |             |    |       |
|-------------------------------------------------------------------------|---------|---------------------------------------|---------|-------|--------|--------|-----|-------------|--------|-------------|----|-------|
| Verify effective closure of High action from 2011 Level 1 HSE-MS audits |         |                                       |         | 12    |        | 7      |     | 9           |        | 2           |    | 17    |
|                                                                         |         | ļ!                                    |         | (UID) |        | (Amal) |     | (Radiation) | 4      | (Small fld) |    | (WSH) |
| Exploration                                                             |         | 31 Dec - 11 Jan                       |         |       |        |        |     |             |        |             |    |       |
| Permit-to-Work                                                          |         | ļ!                                    | 18 - 29 |       |        |        |     |             | 4      |             |    |       |
| ISO 14001 Surveillance Audits                                           |         | ļ'                                    |         | 31    |        |        |     |             | 4'     |             |    |       |
| Logistics & Road Safety                                                 |         | ļ!                                    |         |       | 7 - 18 |        |     |             | 4      |             |    |       |
| Oil North Directorate                                                   |         | · · · · · · · · · · · · · · · · · · · |         |       |        | 26     | - 6 |             |        |             |    |       |
| Well Engineering                                                        |         | ļ!                                    |         |       |        |        |     |             | 8 - 19 |             |    |       |
| Al Noor MGI Phase 3A                                                    |         | ļ!                                    |         |       |        |        |     |             | <br>   | 13 - 24     |    |       |
| Pipeline (MOL, Gas, SBM & Sub-Sea lines)                                |         | !                                     |         |       |        |        |     |             | 4      |             | 24 | - 10  |
| Joint Management Site Visits                                            | MSE5211 | ·'                                    |         |       |        |        |     |             | <br>   |             |    |       |
| Marmul + Power Generation                                               | 0S0     | 9                                     |         |       |        |        |     |             | 4      |             |    |       |
| Fahud incl. MOL Booster Station                                         | ONO     | 22                                    |         |       |        |        |     |             | <br>   |             |    |       |
| Nimr Operations + Power Generation                                      | OSE     |                                       | 13      |       |        |        |     |             | 4      |             |    |       |
| Drilling EOR + Gas                                                      | UWX     |                                       | 21      |       |        |        |     |             |        |             |    |       |
| Terminal on and off-shore facilities                                    | UIT     | ļ!                                    | 22      |       |        |        |     |             | 4      |             |    |       |
| Bahja incl. MOL Booster Station                                         | 0S0     | ļ!                                    |         | 5     |        |        |     |             | <br>   |             | ļ  |       |
| Logistics South                                                         | UWL     | ļ'                                    |         | 13    |        |        |     |             | 4      |             |    | L     |
| Coastal Offices and Facilities                                          | UIB     |                                       |         | 21    |        |        |     |             |        |             |    |       |
| СРР                                                                     | GGO     |                                       |         | 26    |        |        |     |             |        |             |    |       |
| Harweel                                                                 | OSGO    |                                       |         |       | 9      |        |     |             |        |             |    |       |
| Drilling North                                                          | UWN     |                                       |         |       | 9      |        |     |             |        |             |    |       |
| Nimr Lab & Nimr Chemical Yard                                           | UIK     |                                       |         |       | 16     |        |     |             |        |             |    |       |
| Qarn Alam Operations + Power Generation                                 | ONO     |                                       |         |       | 16     |        |     |             |        |             |    |       |
| Drilling South                                                          | UWS     |                                       |         |       |        | 14     |     |             |        |             |    |       |
| Saih Nihayda                                                            | GGO     |                                       |         |       |        | 28     |     |             |        |             |    |       |
| Fahud Operations + Power Generation                                     | ONE     |                                       |         |       |        |        |     |             | <br>10 |             |    |       |
| Qarn Alam Project                                                       | ONQO    |                                       |         |       |        |        |     |             |        | 14          |    |       |
| Amin                                                                    | OSEA    |                                       |         |       |        |        |     |             |        | 17          |    |       |
| Yibal Operations + Power Generation                                     | ONO     |                                       |         |       |        |        |     |             |        | 21          |    |       |
| Lekhwair + Power Generation                                             | ONO     |                                       |         |       |        |        |     |             |        |             | 6  |       |
| Kauther KDC                                                             | GGE     | ()                                    |         |       |        |        |     |             |        |             | 11 |       |
| RAH Phase1 Site                                                         | UIR     |                                       |         |       |        |        |     |             |        |             | 12 |       |
| Al Noor MGI (2 Days)                                                    | OSEG    |                                       |         |       |        |        |     |             |        |             | 12 |       |
| Logistics North                                                         | UWL     |                                       |         |       |        |        |     |             |        |             | 1  | 10    |
| HSE MD/DMD Meetings                                                     | MSEM    |                                       |         |       |        |        |     |             |        |             | (  |       |
| MDC (First / Second Sunday each Month)                                  |         |                                       |         |       |        |        |     |             |        |             | 1  |       |
| MDIRC (Every Monday 13:15)                                              |         | //                                    |         |       |        |        |     |             |        |             |    |       |
| Bi-Monthly HSE Must-Win Steering Committee                              |         |                                       |         |       |        |        |     |             |        |             |    |       |
| Communication                                                           | MSE51   |                                       |         |       |        |        |     |             |        |             |    |       |
| Conduct Directorate HSE plans sharing session                           |         |                                       | 28      |       |        |        |     |             |        |             |    |       |
| Conduct CH HSE Workshop                                                 |         |                                       |         | 20    |        |        |     |             |        |             |    |       |
| Conduct Contract HSE Managers Workshop                                  |         |                                       | 1       |       |        |        |     |             |        |             |    |       |
| Safety Day                                                              |         |                                       |         |       |        |        | 6   |             |        |             |    |       |
| CEO HSE conference                                                      |         |                                       |         |       | 24     |        |     |             |        |             |    |       |
| 2013 HSE Plan kick-off meeting                                          |         |                                       |         |       |        |        |     |             |        |             |    |       |